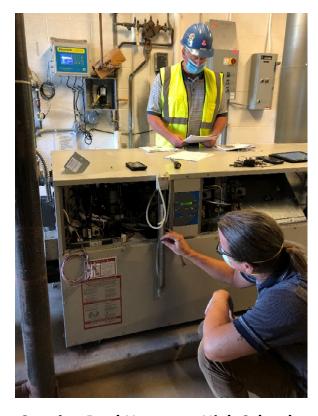

## Oxford Middle School

- Devices being set for new fire alarm system
- HVAC Digital Network programming underway
- Domestic Water heaters being installed
- New HVAC Chiller to be set on the roof July 28
- New roof top unit RTU-14 set; ductwork, insulation, underway.

**Oxford Elementary Parking Lot (before signs)** 

Oxford Elementary Parking Lot and Basketball Court

**Daniel Axford Electrical Switchgear** 

**Middle School Domestic Water Heaters** 

**Clear Lake Elementary East Entrance** 