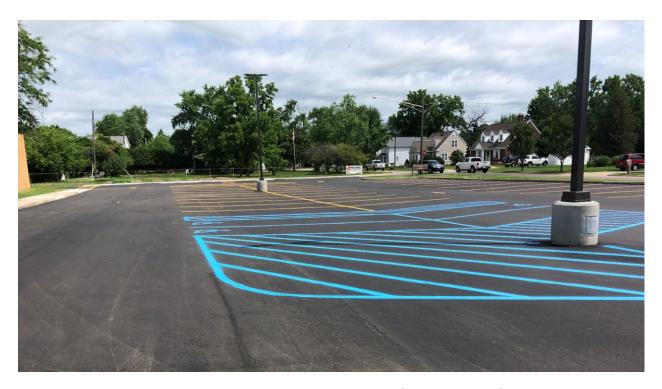

## Oxford Elementary

- Striping and signage for the parking lot installed
- Playgrounds completed; basketball court re-painted.
- Disturbed lawns re-seeded

**Oxford Elementary Parking Lot (before signs)** 

Oxford Elementary Parking Lot and Basketball Court

**Daniel Axford Electrical Switchgear** 

**Middle School Domestic Water Heaters** 

**Clear Lake Elementary East Entrance** 