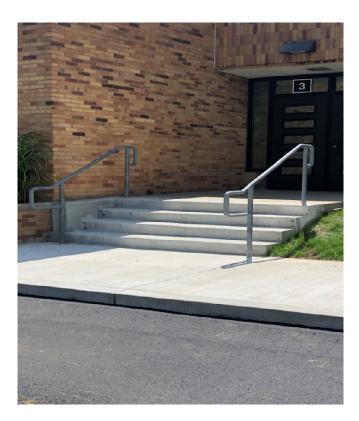

## Clear Lake Elementary

- Lighting Controls programming next week
- Parking lot finished being paved, striping and signage to follow.
- New stairs and handrails at East Entrance completed

**Oxford Elementary Parking Lot (before signs)** 

Oxford Elementary Parking Lot and Basketball Court

**Daniel Axford Electrical Switchgear** 

**Middle School Domestic Water Heaters** 

**Clear Lake Elementary East Entrance** 