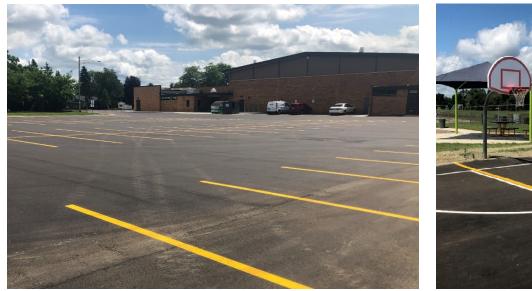

## Oxford Elementary

- Striping and signage for the parking lot installed
- Playgrounds completed; basketball court re-painted.
- Disturbed lawns re-seeded

**Oxford Elementary Parking Lot (before signs)** 

Oxford Elementary Parking Lot and Basketball Court

**Daniel Axford Electrical Switchgear** 

**Middle School Domestic Water Heaters** 

**Clear Lake Elementary East Entrance** 