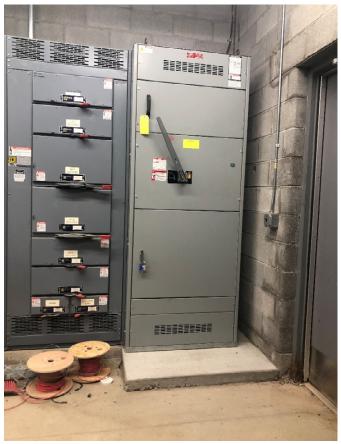

## **Daniel Axford Elementary**

- Paving scheduled for 7/24/20, painting parking lot and signs to follow.
- Fire Alarm complete and accepted by State Fire Marshal
- Lighting Network programming to start 8/4/20

**Oxford Elementary Parking Lot (before signs)** 

Oxford Elementary Parking Lot and Basketball Court

**Daniel Axford Electrical Switchgear** 

**Middle School Domestic Water Heaters** 

**Clear Lake Elementary East Entrance** 