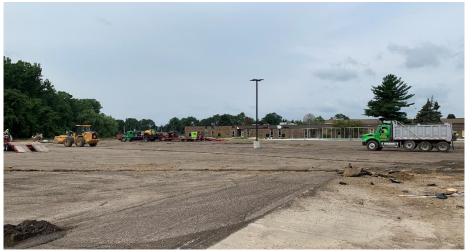

e ongoing
- Topsoil placed for expanded green space
- Interior wiring for controls ongoing

#### Wildcat Drive

- Circuiting to light poles is underway
- Light Pole bases
- Wildcat drive milling complete
- Landscaping started along median

#### **Transportation**

- Bus lot milling complete
- Sidewalk around building placed

#### Leonard Elementary

- Milling is complete for south lot
- Underground retention system modifications installed
- Door installation is ongoing
- Porch reconstruction underway

#### <u>Lakeville</u>

- Sidewalk Placement nearly complete
- South lot & playground paving complete
- Exterior Hollow Metal doors ongoing/complete
- Right Of Way improvements started

# **High School Milling**







Weekly Update – 07/17/2021





### Middle School





## Lakeville











Weekly Update – 07/17/2021