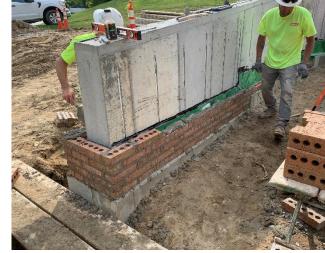

#### Oxford Middle School

- Masonry at retaining wall has started
- Milling complete at south, east, & north lots
- Exterior door replacement ongoing
- Interior door modifications are ongoing
- Topsoil placed for expanded green space
- Interior wiring for controls ongoing