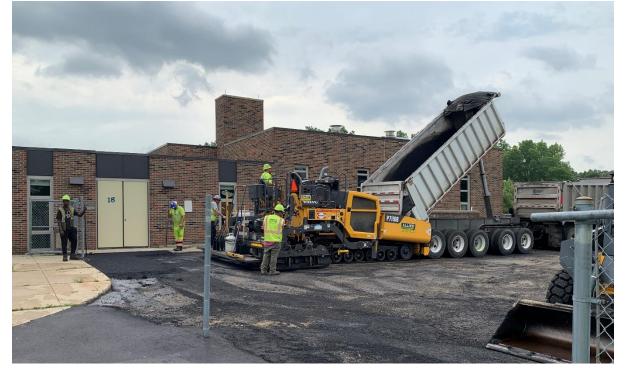

ons are ongoing
- Topsoil placed for expanded green space
- Interior wiring for controls ongoing

#### Wildcat Drive

- Circuiting to light poles is underway
- Light Pole bases
- Wildcat drive milling complete
- Landscaping started along median

#### **Transportation**

- Bus lot milling complete
- Sidewalk around building placed

#### Leonard Elementary

- Milling is complete for south lot
- Underground retention system modifications installed
- Door installation is ongoing
- Porch reconstruction underway

#### <u>Lakeville</u>

- Sidewalk Placement nearly complete
- South lot & playground paving complete
- Exterior Hollow Metal doors ongoing/complete
- Right Of Way improvements started

# **High School Milling**







Weekly Update – 07/17/2021





### Middle School





## Lakeville











Weekly Update – 07/17/2021