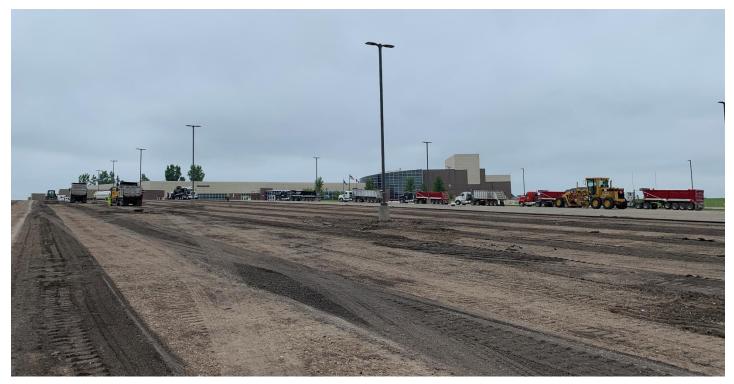

& north lots
- Exterior door replacement ongoing
- Interior door modifications are ongoing
- Topsoil placed for expanded green space
- Interior wiring for controls ongoing

#### Wildcat Drive

- Circuiting to light poles is underway
- Light Pole bases
- Wildcat drive milling complete
- Landscaping started along median

#### **Transportation**

- Bus lot milling complete
- Sidewalk around building placed

#### Leonard Elementary

- Milling is complete for south lot
- Underground retention system modifications installed
- Door installation is ongoing
- Porch reconstruction underway

#### <u>Lakeville</u>

- Sidewalk Placement nearly complete
- South lot & playground paving complete
- Exterior Hollow Metal doors ongoing/complete
- Right Of Way improvements started

# **High School Milling**







Weekly Update – 07/17/2021





### Middle School





## Lakeville











Weekly Update – 07/17/2021