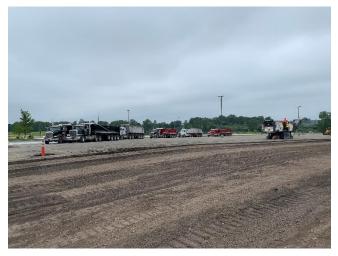

ment ongoing
- Interior door modifications are ongoing
- Topsoil placed for expanded green space
- Interior wiring for controls ongoing

#### Wildcat Drive

- Circuiting to light poles is underway
- Light Pole bases
- Wildcat drive milling complete
- Landscaping started along median

#### **Transportation**

- Bus lot milling complete
- Sidewalk around building placed

#### Leonard Elementary

- Milling is complete for south lot
- Underground retention system modifications installed
- Door installation is ongoing
- Porch reconstruction underway

#### <u>Lakeville</u>

- Sidewalk Placement nearly complete
- South lot & playground paving complete
- Exterior Hollow Metal doors ongoing/complete
- Right Of Way improvements started

# **High School Milling**







Weekly Update – 07/17/2021





### Middle School





## Lakeville











Weekly Update – 07/17/2021