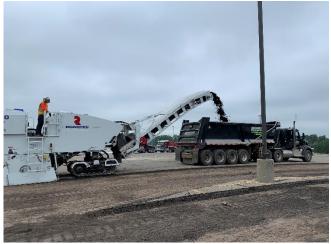

north lots
- Exterior door replacement ongoing
- Interior door modifications are ongoing
- Topsoil placed for expanded green space
- Interior wiring for controls ongoing

#### Wildcat Drive

- Circuiting to light poles is underway
- Light Pole bases
- Wildcat drive milling complete
- Landscaping started along median

#### **Transportation**

- Bus lot milling complete
- Sidewalk around building placed

#### Leonard Elementary

- Milling is complete for south lot
- Underground retention system modifications installed
- Door installation is ongoing
- Porch reconstruction underway

#### <u>Lakeville</u>

- Sidewalk Placement nearly complete
- South lot & playground paving complete
- Exterior Hollow Metal doors ongoing/complete
- Right Of Way improvements started

# **High School Milling**







Weekly Update – 07/17/2021





### Middle School





## Lakeville











Weekly Update – 07/17/2021