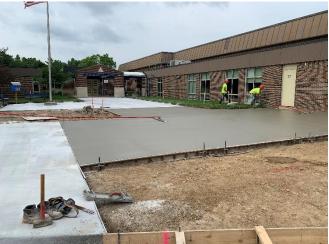

#### <u>Lakeville</u>

- Sidewalk Placement nearly complete
- South lot & playground paving complete
- Exterior Hollow Metal doors ongoing/complete
- Right Of Way improvements started