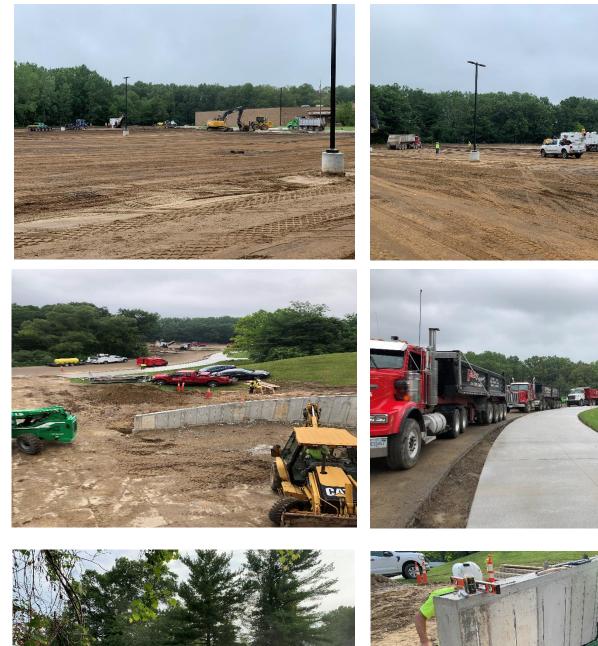

or door modifications are ongoing
- Topsoil placed for expanded green space
- Interior wiring for controls ongoing

#### Wildcat Drive

- Circuiting to light poles is underway
- Light Pole bases
- Wildcat drive milling complete
- Landscaping started along median

#### **Transportation**

- Bus lot milling complete
- Sidewalk around building placed

#### Leonard Elementary

- Milling is complete for south lot
- Underground retention system modifications installed
- Door installation is ongoing
- Porch reconstruction underway

#### <u>Lakeville</u>

- Sidewalk Placement nearly complete
- South lot & playground paving complete
- Exterior Hollow Metal doors ongoing/complete
- Right Of Way improvements started

# **High School Milling**







Weekly Update – 07/17/2021





### Middle School





## Lakeville











Weekly Update – 07/17/2021