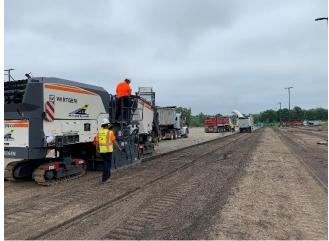

rth lots
- Exterior door replacement ongoing
- Interior door modifications are ongoing
- Topsoil placed for expanded green space
- Interior wiring for controls ongoing

#### Wildcat Drive

- Circuiting to light poles is underway
- Light Pole bases
- Wildcat drive milling complete
- Landscaping started along median

#### **Transportation**

- Bus lot milling complete
- Sidewalk around building placed

#### Leonard Elementary

- Milling is complete for south lot
- Underground retention system modifications installed
- Door installation is ongoing
- Porch reconstruction underway

#### <u>Lakeville</u>

- Sidewalk Placement nearly complete
- South lot & playground paving complete
- Exterior Hollow Metal doors ongoing/complete
- Right Of Way improvements started

# **High School Milling**







Weekly Update – 07/17/2021





### Middle School





## Lakeville











Weekly Update – 07/17/2021